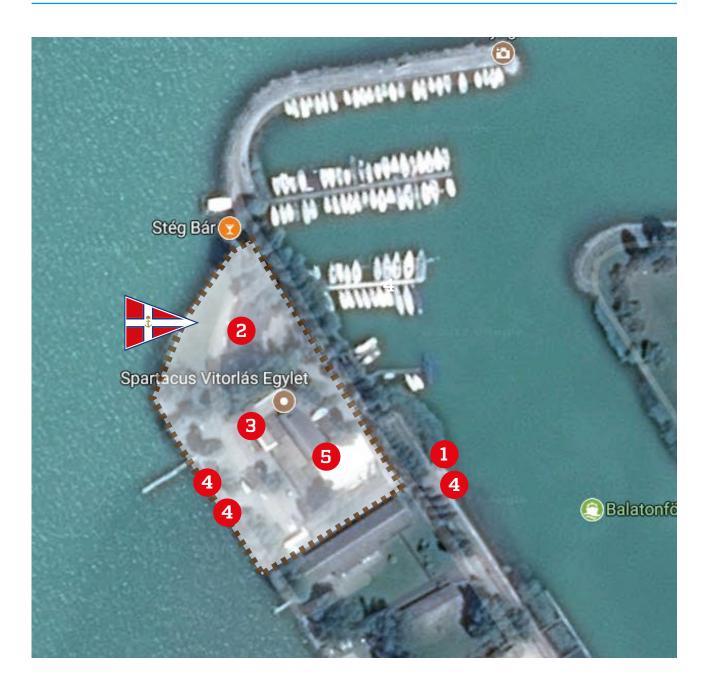

### **VENUE MAP**

- 1 Crane
- 2 Race Office / Check in
- 3 Restaurant
- 4 Launching ramps
- 5 Restrooms & Shower