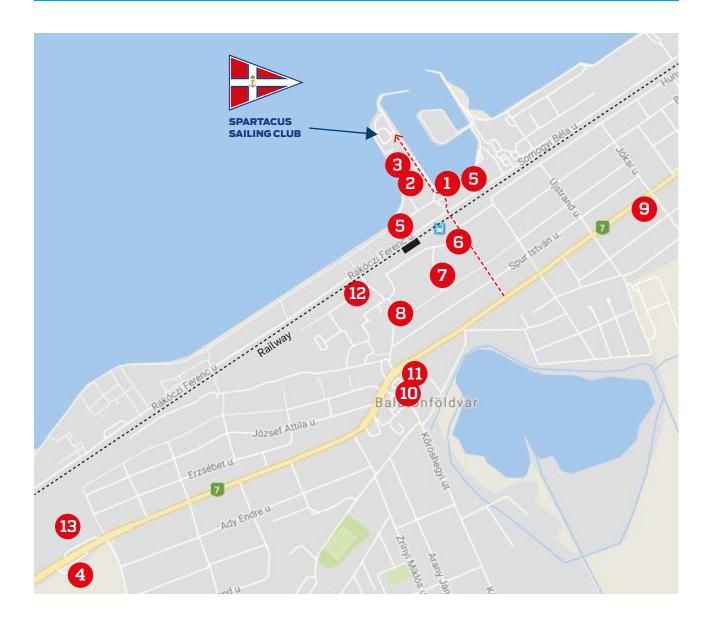

## **CITY MAP**

- 1 Harbour entrance gate
- 2 Trailer park
- 3 Camper park
- 4 Petrol station
- 5 Parking

- 6 Parking
- 7 Medical station
- 8 Post office
- 9 Sailing shop
- 10 Tesco supermarket
- 11 Currency Exchange
- 12 Pub-lik Bar & Restaurant
- 13 Look-out tower

#### **ENTRY INTO THE HARBOUR**

You can enter the harbour through the gate after you crossed the railway and the the roundabout as the City Map shows below. The gate will be open between 8:00–20:00. Please inform us if your arrival time is out of this period at **olcsihun70@gmail.com.** We kindly ask you to keep the harbour free of cars and trailers – except for arrival and departure. The harbour and the host club is a strict no-parking zone. Please use the parking area for cars outside the gate.